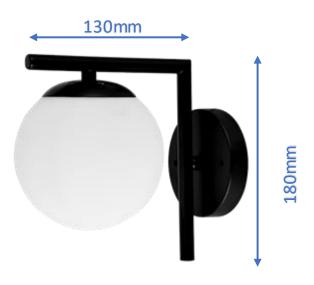

Nominal voltage: 230V/ 50-60Hz
- :. Lamp holder: E27
- :. Colour body: Black with white glass
- :. Material: Metal + Glass
- :. Lamps Not Included, max 40W on lampholder
- :. IP Rate: IP20

#### **FEATURES** »

- :. Environmentally friendly no mercury and lead
- .. Modern design
- ∴ No ultraviolet and infrared rays
- :. Resistant to shock and vibration stable body
- : Low heat emission

#### AREAS OF APPLICATION »

- .. Domestic applications
- :. Home interior
- :. Bedside Reading Wall Light

# TECHNICAL SPECIFICATION SHEET



## **PRODUCT DETAILS** »

| Catalogue number | Description | Colour                 | Lampholder |
|------------------|-------------|------------------------|------------|
| 955RITA1W/WHBL   | Wall lamp   | Black with white glass | 1x27       |

## **DIMENSIONS** »



### **ADDITIONAL INFORMATION »**



| Catalogue number | Barcode       | Packing/Box (pcs) |
|------------------|---------------|-------------------|
| 955RITA1W/WHBL   | 3800131237224 | 1/1               |