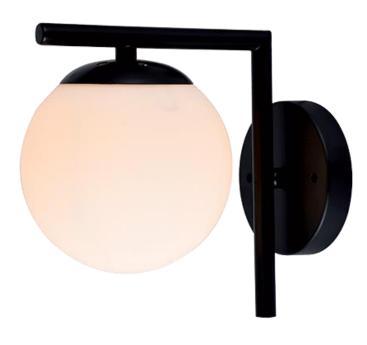

#### **GENERAL INFORMATION »**

- ∴ Nominal voltage: 230V/ 50-60Hz
- :. Lamp holder: E27
- :. Colour body: Black with white glass
- :. Material: Metal + Glass
- :. Lamps Not Included, max 40W on lampholder
- :. IP Rate: IP20

## **PRODUCT DETAILS** »

| Catalogue number | Description | Colour                 | Lampholder |
|------------------|-------------|------------------------|------------|
| 955RITA1W/WHBL   | Wall lamp   | Black with white glass | 1x27       |